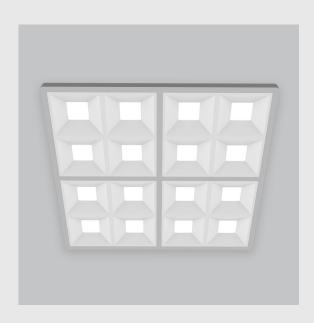

| Neo 2x2 Troffer fixture has :                            |
|----------------------------------------------------------|
| •2x2 feet LED panel                                      |
| •UGR<16                                                  |
| •Luminaire housing of aluminium                          |
| •LED PCB mounted                                         |
| Bottom opening for easy maintenance                      |
| •Pendant with cable suspension and quick mounting system |
|                                                          |
|                                                          |
|                                                          |
|                                                          |