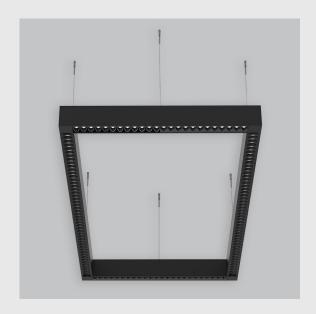

## XTO Rectangle has:

- •Luminaire housing of extruded aluminium
- •Range of sizes and angle designs
- •Application requirements in different fields
- •Surface powder coat
- •LED PCB mounted on insert design with heat sink
- •Bottom opening for easy maintenance
- •Pendant with cable suspension
- •M6 bolt for M6 fastener
- •Modular design with uniform illumination
- •UGR less than 9
- •Microstructure anti-glare optical lens
- •Energy-efficient LED with color rendering