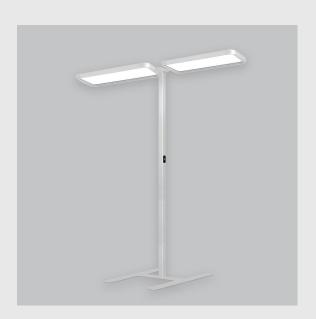

## Mayes D fixture has: •Luminaire housing of aluminium •Surface powder coat •SMD (Surface Mount Device) LED technology •Free standing luminaires •Minimalistic design

- •Numerous combinations of lamp head designs for a variety of desks
- Overflowing colours
- Soft light and shadow
- •Interpretation of the real environment light and colours
- •High colour rendering