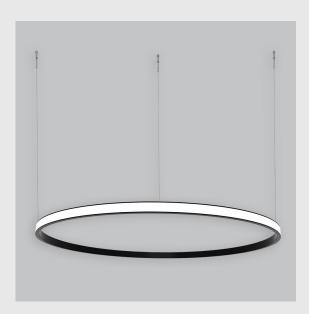

## Unik Outer Lit Ring has:

- Outer lit ring with 20mm height
- Luminaire housing of aluminium
- Surface powder coated
- LED PCB mounted
- Bottom opening for easy maintenance
- Pendant with cable suspension
- Quick mounting system
- M6 bolt for M6 fastener
- Creates a beautiful scenery of lighting
- Uniform illumination
- Energy-efficient LED with color rendering