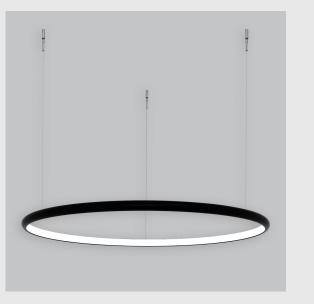

Unik Inner Lit Ring has :

- Inner lit ring with 22mm height
- Luminaire housing of aluminium
- Surface powder coated
- LED PCB mounted
- Bottom opening for easy maintenance
- Pendant with cable suspension
- Quick mounting system
- M6 bolt for M6 fastener
- Creates a beautiful scenery of lighting
- Uniform illumination
- Energy-efficient LED with color rendering