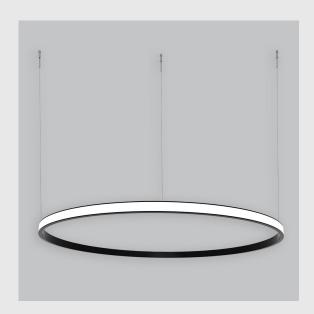

## Unik Outer Lit Ring has:

- Outer lit ring with 20mm height
- Luminaire housing of aluminium
- Surface powder coated
- LED PCB mounted
- Bottom opening for easy maintenance
- Pendant with cable suspension
- Quick mounting system
- M6 bolt for M6 fastener
- Creates a beautiful scenery of lighting
- Uniform illumination
- Energy-efficient LED with color rendering