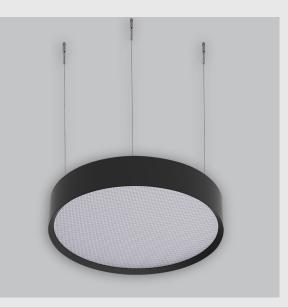

Disc deep recessed fixture has :

- Luminaire housing of aluminium
- Deep recessed Micro Prismatic Diffuser
- Surface powder coated
- LED PCB mounted
- Bottom opening for easy maintenance
- Pendant with cable suspension
- Quick mounting system
- M6 bolt for M6 fastener
- Round frame with disc emitting a circular glow
- Direct & clear LED illumination
- Direct yet diffused ambient shine
- High-performance Micro Prismatic Diffuser
- Energy-efficient LED with color rendering