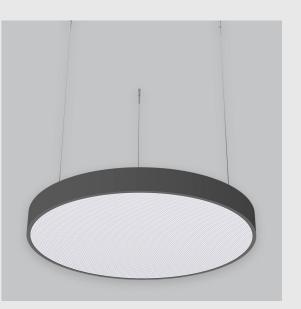

Disc Backlit fixture has :

•Luminaire housing of aluminium

Disc light

•Surface powder coat

•LED PCB mounted

•Bottom opening for easy maintenance

•Pendant with cable suspension

•Quick mounting system

•M6 bolt for M6 fastener

•Round frame with disc emitting a circular glow

•Direct & clear LED illumination

•Direct yet diffused ambient shine

•High-performance double Prismatic diffuser

•Energy-efficient LED with color rendering