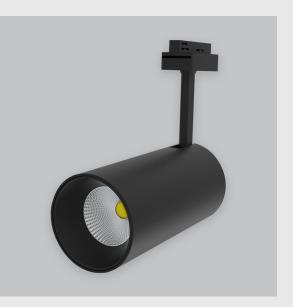

Phoenix Track Light has :

- Luminaire housing of die cast-aluminum
- Round recessed spotlight
- Surface powder coated
- COB (Chip on Board) technology
- Zero multiple shadows
- LED with effective colour rendering
- Overflowing colours with soft light and shadow
- Interpretation of the real environment light and colours
- Perfect longitudinal glare reduction
- Uniform light distribution
- No lateral spill for superior wall wash applications
- High colour rendering