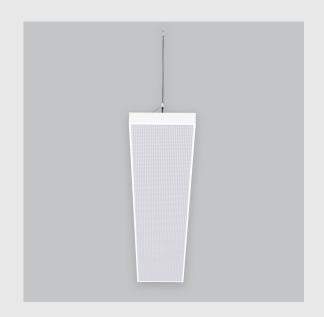

## **Available Filters**

- 1. Control = ON-OFF (FLICKER FREE)
- 2. CRI = >80
- 3. Lumen Type = High
- 4. CCT (Colour Temperature) = 4000K
- 5. Mounting Type = Pendant
- 6. Material Colour = White
- 7. Distribution = Direct
- 8. Optics = Micro Prismatic Diffuser
- 9. Dimension = NA
- 10. Reflector = NA
- 11. Life of LED = L70 @50,000h
- 12. Beam Angle = 90° 110°
- 13. Watt = 21W 30W
- 14. SDCM = SDCM = < 3

## Geniso 4x1 Backlit fixture has: •4x1 feet LED panel •Surface powder coat •Luminaire housing of aluminium •LED PCB mounted •Bottom opening for easy maintenance •Pendant with cable suspension and quick mounting system •M6 bolt for M6 fastener •High-performance double Prismatic diffuser •Uniform illumination •Energy-efficient LED with color rendering