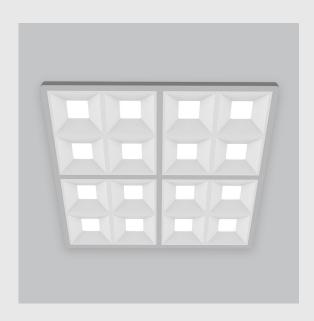

| Neo 2x2 Troffer fixture has :                            |
|----------------------------------------------------------|
| •2x2 feet LED panel                                      |
| •UGR<16                                                  |
| •Luminaire housing of aluminium                          |
| •LED PCB mounted                                         |
| Bottom opening for easy maintenance                      |
| •Pendant with cable suspension and quick mounting system |
|                                                          |
|                                                          |
|                                                          |
|                                                          |