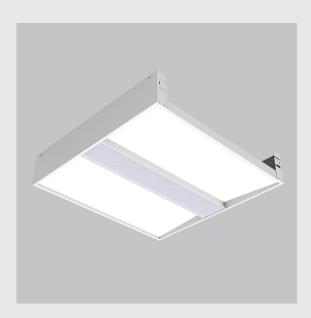

Geniso 2x2 Troffer fixture has:

•2x2 feet LED panel

•Surface powder coat

•Luminaire housing of aluminium

•LED PCB mounted

•Bottom opening for easy maintenance

•Pendant with cable suspension and quick mounting system