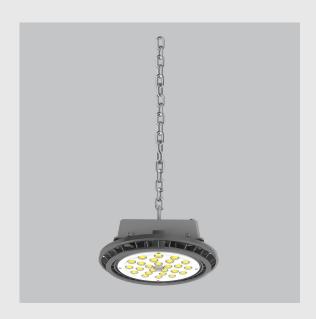

## Alaska Highbay Light is:

- •Perfect replacement for high voltage CFL and HID lamps
- •Wide operating voltage
- •Suitable for commercial & industrial uses
- •Made in an extruded aluminium housing
- •Lower power consumption than fluorescent lamps
- •No UV radiation
- •Wide beam angle of 120°
- •Illuminates wider areas
- •Used in workshops, factories, shopping malls, hospitals and assembly lines