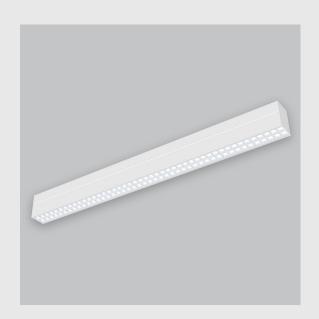

Viraj 70 sleek and slim linear fixture has:

- Luminaire housing of extruded aluminium
- No visible screw
- Snap-fit system
- No visible screw and Surface powder coated
- LED PCB mounted on insert design with heat sink
- Bottom opening for easy maintenance
- Pendant with cable suspension
- M6 bolt for M6 fastener
- High-performance PMMA & Micro Micro Prismatic Diffuser
- Energy-efficient LED