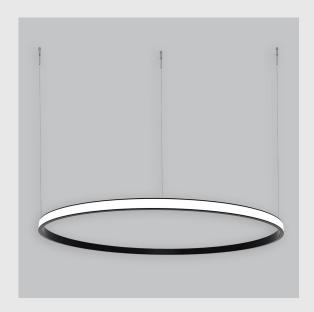

## Unik Outer Lit Ring has:

- •Outer lit ring with 20mm height
- •Luminaire housing of aluminium
- Surface powder coat
- •LED PCB mounted
- •Bottom opening for easy maintenance
- •Pendant with cable suspension
- •Quick mounting system
- •M6 bolt for M6 fastener
- •Creates a beautiful scenery of lighting
- •Uniform illumination
- •Energy-efficient LED with color rendering