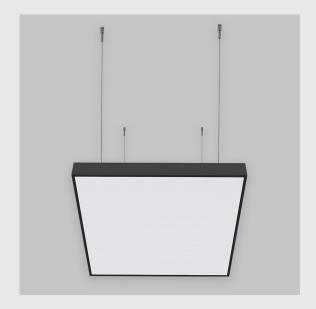

| Geniso 2x2 fixture has:                                 |  |
|---------------------------------------------------------|--|
| •Luminaire housing of aluminium                         |  |
| •2x2 feet LED panel                                     |  |
| •Surface powder coat                                    |  |
| •LED PCB mounted                                        |  |
| Bottom opening for easy maintenance                     |  |
| Pendant with cable suspension and quick mounting system |  |
| •M6 bolt for M6 fas                                     |  |