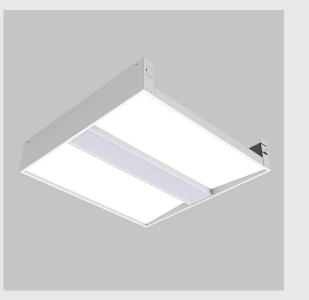

Geniso 2x2 Troffer fixture has :

•2x2 feet LED panel

•Surface powder coat

•Luminaire housing of aluminium

•LED PCB mounted

•Bottom opening for easy maintenance

•Pendant with cable suspension and quick mounting system