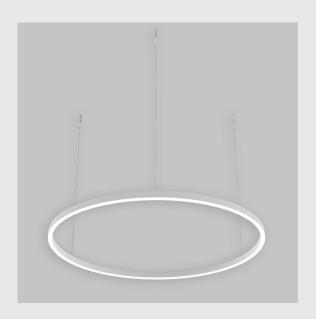

## Slim Ring fixture has:

- •Sleek and slim profile with 20mm height
- •Luminaire housing of aluminium
- Surface powder coat
- •LED PCB mounted
- •Bottom opening for easy maintenance
- •Pendant with cable suspension
- •M6 bolt for M6 fastener
- •Uninterrupted and uniform ring of LED light
- •Halo of light around the ceiling
- •Creates a beautiful scenery of lighting
- •High-performance double Prismatic diffuser
- •Energy-efficient LED with color rendering