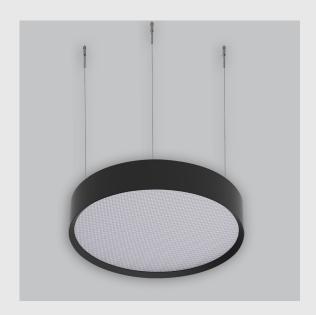

Disc deep recessed fixture has: •Luminaire housing of aluminium •Deep recessed prismatic diffuser Surface powder coat •LED PCB mounted •Bottom opening for easy maintenance •Pendant with cable suspension •Quick mounting system •M6 bolt for M6 fastener •Round frame with disc emitting a circular glow