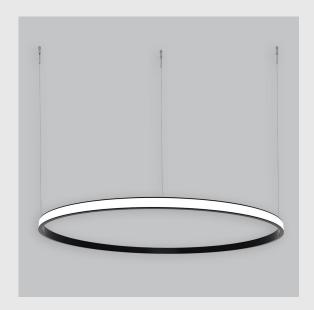

## Unik Outer Lit Ring has:

- •Outer lit ring with 20mm height
- •Luminaire housing of aluminium
- Surface powder coat
- •LED PCB mounted
- •Bottom opening for easy maintenance
- •Pendant with cable suspension
- •Quick mounting system
- •M6 bolt for M6 fastener
- •Creates a beautiful scenery of lighting
- •Uniform illumination
- •Energy-efficient LED with color rendering