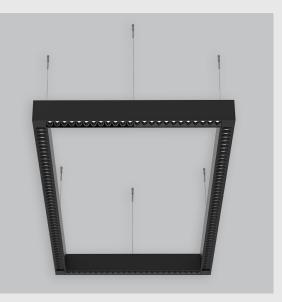

XTO Rectangle has :
Luminaire housing of extruded aluminium
Range of sizes and angle designs
Application requirements in different fields
Surface powder coat
LED PCB mounted on insert design with heat sink
Bottom opening for easy maintenance
Pendant with cable suspension
M6 bolt for M6 fastener
Modular design with uniform illumination
UGR less than 9
Microstructure anti-glare optical lens
Energy-efficient LED with color rendering