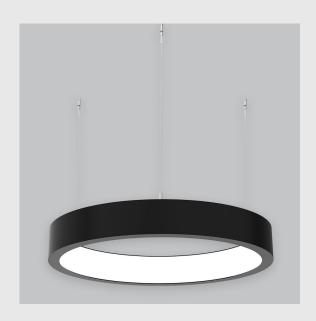

## AURA RING Aura Ring fixture has: •Aura inner lit ring

- •Luminaire housing of aluminium
- •Surface powder coat
- •LED PCB mounted
- •Bottom opening for easy maintenance
- •Pendant with cable suspension
- Quick mounting system
- •M6 bolt for M6 fasten