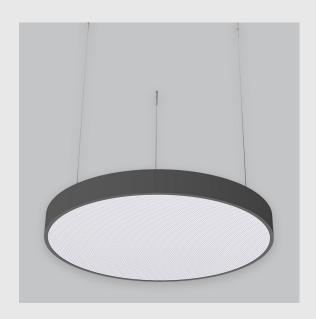

## **Available Filters**

- 1. Control = ON-OFF
- 2. CRI = >80
- 3. Lumen Type = Low
- 4. CCT (Colour Temperature) = 4000K
- 5. Mounting Type = Pendant
- 6. Material Colour = Black
- 7. Dimension = 300mm 600mm
- 8. Distribution = Direct
- 9. Optics = Micro Prismatic Diffuser
- 10. Reflector = NA
- 11. Life of LED = L70 @50,000h
- 12. Beam Angle = 90° 110°
- 13. Watt = 31W 40W
- 14. SDCM = SDCM = < 3

## Disc Backlit fixture has: •Luminaire housing of aluminium Disc light Surface powder coat •LED PCB mounted •Bottom opening for easy maintenance •Pendant with cable suspension •Quick mounting system •M6 bolt for M6 fastener •Round frame with disc emitting a circular glow •Direct & clear LED illumination •Direct yet diffused ambient shine •High-performance double Prismatic diffuser •Energy-efficient LED with color rendering