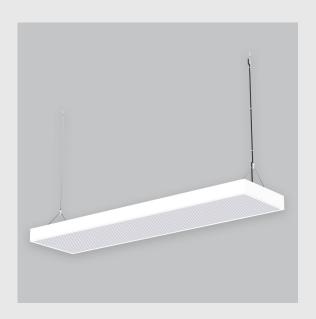

## Geniso 4x2 Backlit has:

- •Luminaire housing of aluminium
- •4x2 feet LED panel
- •Bottom opening for easy maintenance
- •Pendant with cable suspension and quick mounting system
- Surface powder coat
- •LED PCB mounted
- •M6 bolt for M6 fastener
- •High-performance double Prismatic diffuser
- •Uniform illumination
- •Energy-efficient LED with color rendering