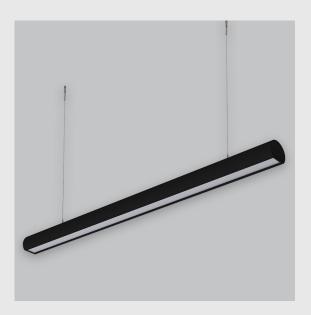

Daisy Cresent Lens sleek linear fixture has :

- Surface powder coated
- Snap-fit system and no visible screw
- Deep recessed lens
- Beam angles ranging from 30°/50°/80°
- Luminaire housing of extruded aluminium
- LED PCB mounted on insert design with heat sink
- Bottom opening for easy maintenance
- Pendant with cable suspension
- M6 bolt for M6 fastener
- Energy-efficient LED with color rendering