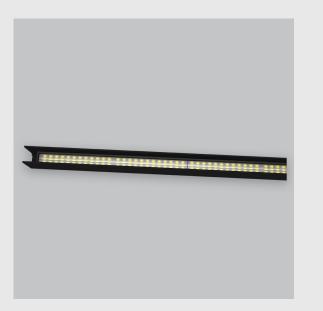

P2 Horizontal Wall Grazer has :

•Luminaire housing made of extruded aluminium

•Grazes walls horizontally

•Accentuates surface textures better

•Reduces hotspots and dead zones

•Custom engineered

•Precision optics provide a narrow 10° beam

•Accommodates a wide range of wall heights

•Perfect longitudinal glare reduction

•Uniform illumination

•Energy efficient LED with effective colour rendering