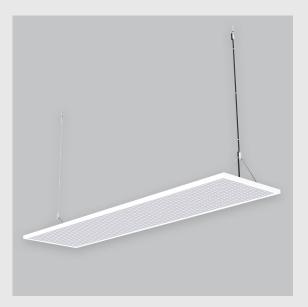

Geniso 4x1 Edgelit sleek and slim has :

•4x1 feet LED panel

•15 mm height

•Surface powder coat

•Luminaire housing of aluminium

•LED PCB mounted

•Bottom opening for easy maintenance

•Pendant with cable suspension and quick mounting system

•M6 bolt for M6 fastener

•High-performance LGP sheet for uniform illumination

•Energy-efficient LED with color rendering