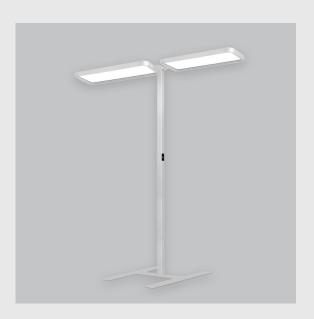

## Mayes D fixture has: •Luminaire housing of aluminium •Surface powder coat •SMD (Surface Mount Device) LED technology •Free standing luminaires •Minimalistic design

- •Numerous combinations of lamp head designs for a variety of desks
- Overflowing colours
- Soft light and shadow
- •Interpretation of the real environment light and colours
- •High colour rendering