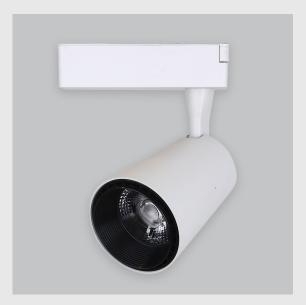

Eagle Track Light has :

•Luminaire housing of die cast-aluminium

•Premium powder coat

•Highly durable and in white finish

•Adjustable lighting

•90° inclination on the horizontal plane

•355° rotation around the vertical axis

•Angle can be directed as required

•For specific areas or to accentuate a feature

•Zero multiple shadows

•LED with effective colour rendering

•Overflowing colours with soft light and shadow

•Interpretation of the real environment light and colours