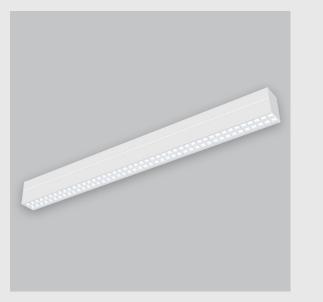

Viraj 70 Lens linear fixture has :

• Luminaire housing of extruded aluminium

Snap-fit system

• No visible screw

• Surface powder coat

• LED PCB mounted on insert design with heat sink

• Bottom opening for easy maintenance