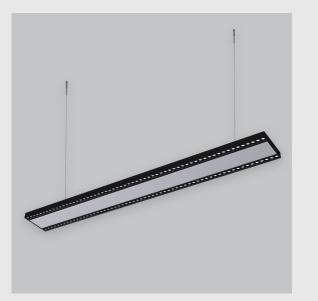

## XTREME 145 DUO XTD

Xtreme 145 Duo XTD has :

•Surface powder coat

•Snap-fit system and no visible screw

•Luminaire housing of extruded aluminium

•Bottom opening for easy maintenance

•LED PCB mounted on insert design with heat sink