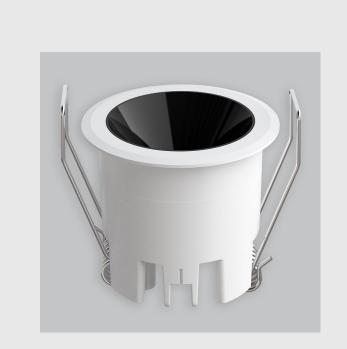

Luke fixture has :

- Luminaire housing of die cast- aluminium
- Round recessed spotlight
- Surface powder coated
- COB (Chip on Board) technology
- Technology for maximum efficiency
- Zero multiple shadows
- LED with effective colour rendering
- Overflowing colours with soft light and shadow
- Interpretation of the real environment light and colors
- Finned heat sinks to dissipate heat and increase performance & lifespan
- High colour rendering