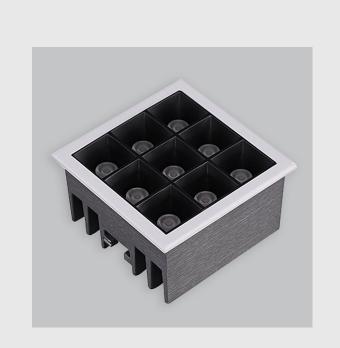

ARYA fixture has :

- Luminaire housing of die-cast- aluminium
- Recessed spotlight with effortless installation
- Surface powder coated
- SMD (Surface Mount Device) technology
- Technology for maximum efficiency
- Zero multiple shadows
- LED with effective colour rendering
- Overflowing colours with soft light and shadow
- Interpretation of the real environment light and colours
- High colour rendering