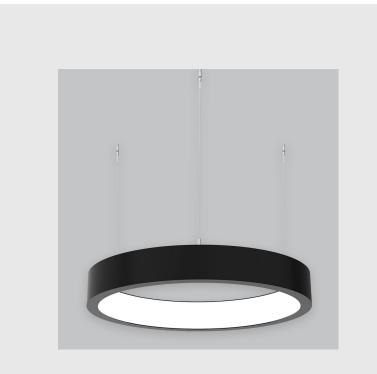

## **Specifications**

- 1. Control = DALI-2 DT8
- 2. CRI = >90
- 3. Lumen Type = High
- 4. CCT (Colour Temperature) = 6500K
- 5. Mounting Type = Pendant
- 6. Material Colour = Black
- 7. Dimension = NA
- 8. Distribution = Direct
- 9. Reflector = NA
- 10. Life of LED = L70 @50,000h
- 11. Beam Angle =  $90^{\circ} 110^{\circ}$
- 12. Watt = 21W 30W
- 13. SDCM = SDCM = < 3

Aura Ring fixture has :

- Aura inner lit ring
- Luminaire housing of aluminium
- Surface powder coated
- LED PCB mounted
- Bottom opening for easy maintenance
- Pendant with cable suspension
- Quick mounting system
- M6 bolt for M6 fastener
- Unik inner lit ring
- Creates a beautiful scenery of lighting
- Uniform illumination
- Energy-efficient LED with color rendering