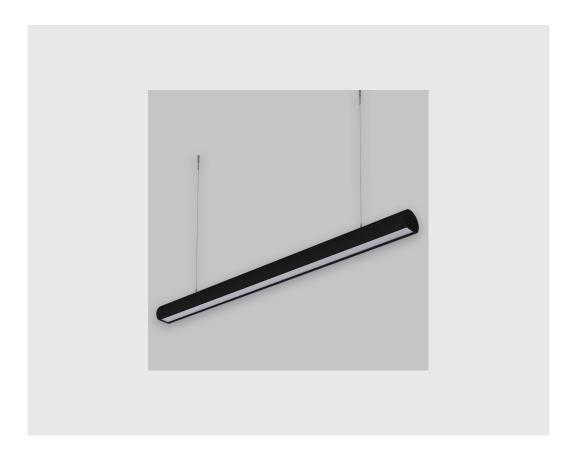

## **Specifications**

- 1. Control = DALI-2
- 2. CRI = >80
- 3. Lumen Type = Low
- 4. CCT (Colour Temperature) = 3000K
- 5. Mounting Type = Pendant
- 6. Material Colour = Black
- 7. Dimension = NA
- 8. Distribution = Direct
- 9. Optics = Micro Prismatic Diffuser
- 10. Reflector = NA
- 11. Life of LED = L70 @50,000h
- 12. Beam Angle = 90° 110°
- 13. Watt = 1W 10W
- 14. SDCM = SDCM = < 3

## Daisy Cresent Lens sleek linear fixture has:

- Surface powder coated
- Snap-fit system and no visible screw
- Deep recessed lens
- Beam angles ranging from 30°/50°/80°
- Luminaire housing of extruded aluminium
- LED PCB mounted on insert design with heat sink
- Bottom opening for easy maintenance
- Pendant with cable suspension
- M6 bolt for M6 fastener
- Energy-efficient LED with color rendering