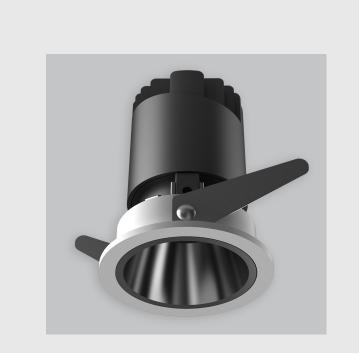

Flexion fixture has :

•Luminaire housing of die cast- aluminium

•Round recessed spotlight

•Surface powder coat

•COB (Chip on Board) technology

•Adjustable & fix downlighter

•Zero multiple shadows

•LED with effective colour rendering

•Lets objects show their original colours with soft light and shadow

•Interpretation of the real environment light

•Reflective cover available in 6 colours

•Precision-engineered, electroplated and nano-plated reflector

•Comfortable light with reflection efficiency

•Rotation of 355° and horizontal revolution

•4-way title angle adjustment

www.divinitylights.com