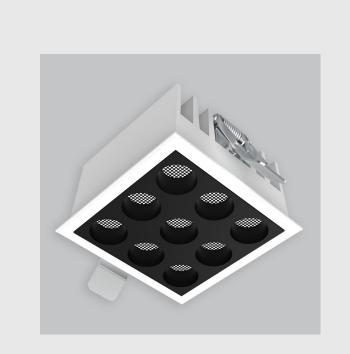

## **Specifications**

- 1. Control = DALI-2 DT8
- 2. CRI = >90
- 3. Lumen Type = High
- 4. CCT (Colour Temperature) = 6500K
- 5. Beam Angle =  $0^{\circ} 15^{\circ}$
- 6. Mounting Type = Recessed
- 7. Dimension = NA
- 8. Distribution = Direct
- 9. Material Colour = NA
- 10. Reflector = NA
- 11. Life of LED = L70 @50,000h
- 12. Watt = 11W 20W
- 13. SDCM = SDCM = < 3
- 14. Optics = Lens & Honeycomb

Alcon fixture has :

•Luminaire housing of die-cast- aluminium

•Recessed spotlight with effortless installation

•Honeycomb reflector

•SMD (Surface Mount Device) technology

•Technology for maximum efficiency

•Zero multiple shadows

•LED with effective colour rendering

•Overflowing colours with soft light and shadow

•Interpretation of the real environment light and colours

•High colour rendering

www.divinitylights.com