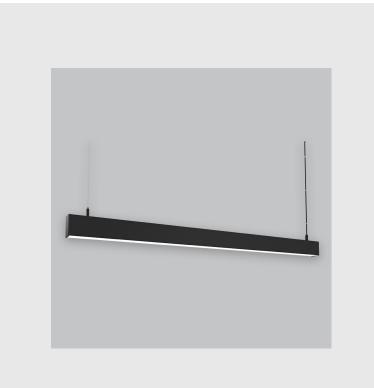

Viraj 45 linear fixture has :

- No visible screw
- Surface powder coated
- Luminaire housing of extruded aluminium
- LED PCB mounted on insert design with heat sink
- Snap-fit system Bottom opening for easy maintenance
- Pendant with cable suspension
- M6 bolt for M6 fastener
- High-performance PMMA diffuser
- Energy-efficient LED