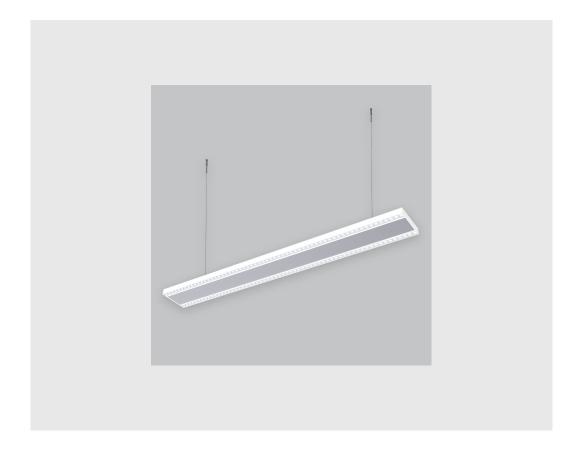

## **Specifications**

- 1. Control = DALI-2 DT8
- 2. CRI = >90
- 3. Lumen Type = High
- 4. CCT (Colour Temperature) = 6500K
- 5. Mounting Type = Pendant
- 6. Material Colour = Black
- 7. Dimension = NA
- 8. Distribution = Direct
- 9. Beam Angle = 35° 45°
- 10. Optics = Micro Prismatic Diffuser
- 11. Reflector = NA
- 12. Life of LED = L70 @50,000h
- 13. Watt = 21W 30W
- 14. SDCM = SDCM = < 3

## Xtreme 145 Lens + Prismatic has:

- Surface powder coated
- Snap-fit system and no visible screw
- Luminaire housing of extruded aluminium
- Bottom opening for easy maintenance
- LED PCB mounted on insert design with heat sink
- Pendant with cable suspension
- M6 bolt for M6 fastener
- Lens + Prismatic double diffuser with uniform illumination
- Glare control
- Energy-efficient LED with color rendering