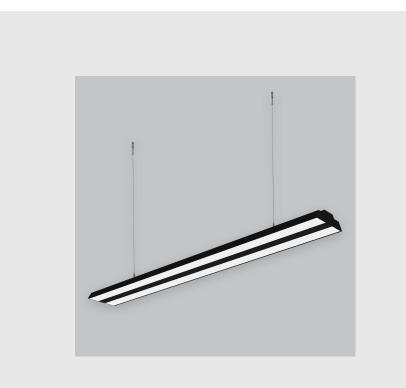

Xtreme 145 Peggy Prismatic has :

- Luminaire housing of extruded aluminium
- Surface powder coated
- LED PCB mounted on insert design with heat sink
- Snap-fit system and no visible screws
- Bottom opening for easy maintenance
- Pendant with cable suspension
- M6 bolt for M6 fastener
- Recessed mounted with tech zone
- Micro Prismatic Diffuser
- Uniform illumination and glare control
- Energy-efficient LED with color rendering