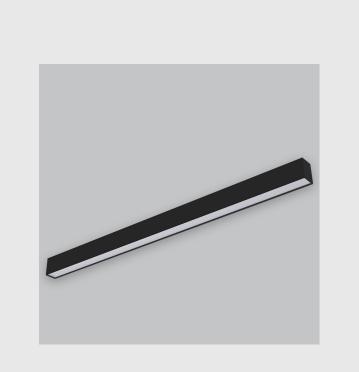

## **Specifications**

- 1. Control = ON-OFF (FLICKER FREE)
- 2. CRI = >90
- 3. Lumen Type = Low
- 4. CCT (Colour Temperature) = 6500K
- 5. Mounting Type = Pendant
- 6. Material Colour = Black
- 7. Dimension = NA
- 8. Distribution = Direct
- 9. Optics = Micro Prismatic Diffuser
- 10. Reflector = NA
- 11. Life of LED = L70 @50,000h
- 12. Beam Angle = 90° 110°
- 13. Watt = 1W 10W
- 14. SDCM = SDCM = < 3

Viraj 50 slider sleek and slim linear fixture has :

- Luminaire housing of extruded aluminium
- High-performance Prismatic double-sliding diffuser
- No visible screw
- Better refractive index to reduce glare
- LED PCB mounted on insert design with heat sink
- Bottom opening for easy maintenance
- Pendant with cable suspension
- M6 bolt for M6 fastener
- High-performance PMMA & Micro Prismatic Diffuser
- Energy-efficient LED with high color rendering