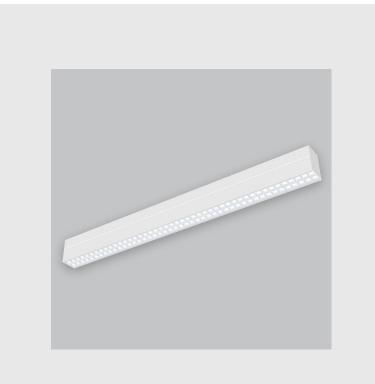

- Viraj 70 Lens linear fixture has :
- Luminaire housing of extruded aluminium
- Snap-fit system
- No visible screw
- Surface powder coated
- LED PCB mounted on insert design with heat sink
- Bottom opening for easy maintenance
- Pendant with cable suspension
- M6 bolt for M6 fastener
- Deep recessed lens and reflector for uniformity
- Energy-efficient LED