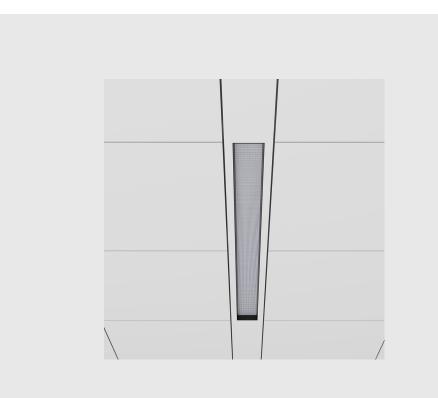

- Viraj 95 Prismatic sleek and slim linear fixture has:
- Luminaire housing of extruded aluminium
- Aluminium and powder-coated sheet metal body
- High-performance Prismatic double-diffuser
- Glare-free & uniform light distribution
- Energy-efficient LED with color rendering
- LED PCB mounted on insert design with heat sink
- Bottom opening for easy maintenance