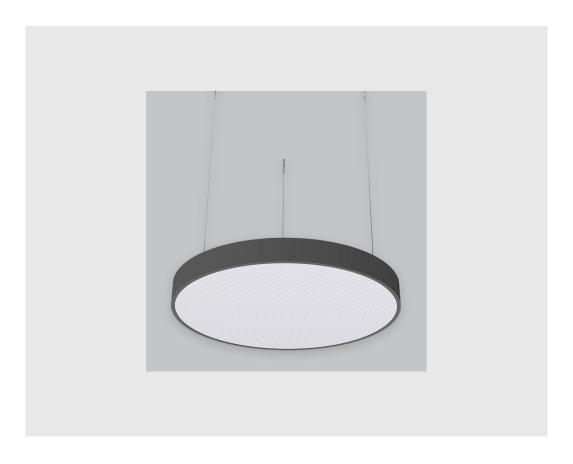

## **Specifications**

- 1. Control = DALI-2 DT8
- 2. CRI = >90
- 3. Lumen Type = High
- 4. CCT (Colour Temperature) = 6500K
- 5. Mounting Type = Pendant
- 6. Material Colour = Black
- 7. Dimension = NA
- 8. Distribution = Direct
- 9. Optics = Micro Prismatic Diffuser
- 10. Reflector = NA
- 11. Life of LED = L70 @50,000h
- 12. Beam Angle = 90° 110°
- 13. Watt = 31W 40W
- 14. SDCM = SDCM = < 3

## Disc Backlit fixture has:

- Luminaire housing of aluminium
- Disc light
- Surface powder coated
- LED PCB mounted
- Bottom opening for easy maintenance
- Pendant with cable suspension
- Quick mounting system
- M6 bolt for M6 fastener
- Round frame with disc emitting a circular glow
- Direct & clear LED illumination
- Direct yet diffused ambient shine
- High-performance Micro Prismatic Diffuser
- Energy-efficient LED with color rendering