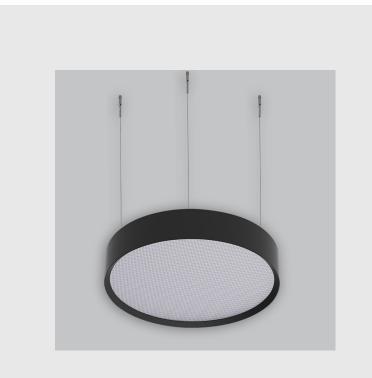

## **Specifications**

- 1. Control = DALI-2 DT8
- 2. CRI = >90
- 3. Lumen Type = High
- 4. CCT (Colour Temperature) = 6500K
- 5. Mounting Type = Pendant
- 6. Material Colour = Black
- 7. Dimension = NA
- 8. Distribution = Direct
- 9. Optics = Micro Prismatic Diffuser
- 10. Reflector = NA
- 11. Life of LED = L70 @50,000h
- 12. Beam Angle =  $90^{\circ} 110^{\circ}$
- 13. Watt = 31W 40W
- 14. SDCM = SDCM = < 3

Disc deep recessed fixture has :

- Luminaire housing of aluminium
- Deep recessed Micro Prismatic Diffuser
- Surface powder coated
- LED PCB mounted
- Bottom opening for easy maintenance
- Pendant with cable suspension
- Quick mounting system
- M6 bolt for M6 fastener
- Round frame with disc emitting a circular glow
- Direct & clear LED illumination
- Direct yet diffused ambient shine
- High-performance Micro Prismatic Diffuser
- Energy-efficient LED with color rendering