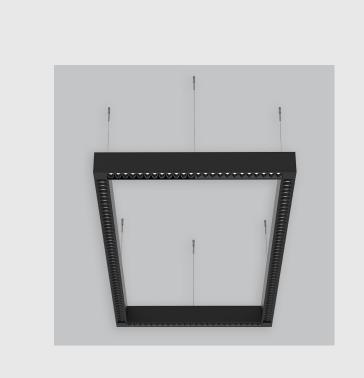

## **Specifications**

- 1. Control = DALI-2 DT8
- 2. CRI = >90
- 3. Lumen Type = High
- 4. CCT (Colour Temperature) = 6500K
- 5. Mounting Type = Pendant
- 6. Material Colour = Black
- 7. Dimension = 901mm 1200mm
- 8. Distribution = Direct
- 9. Reflector = NA
- 10. Life of LED = L70 @50,000h
- 11. Beam Angle =  $60^{\circ} 90^{\circ}$
- 12. Watt = 71W 100W
- 13. SDCM = SDCM = < 3
- 14. Optics = Lens

XTO Rectangle has :

- Luminaire housing of extruded aluminium
- Range of sizes and angle designs
- Application requirements in different fields
- Surface powder coated
- LED PCB mounted on insert design with heat sink
- Bottom opening for easy maintenance
- Pendant with cable suspension
- M6 bolt for M6 fastener
- Modular design with uniform illumination
- UGR less than 9
- Microstructure anti-glare optical lens
- Energy-efficient LED with color rendering