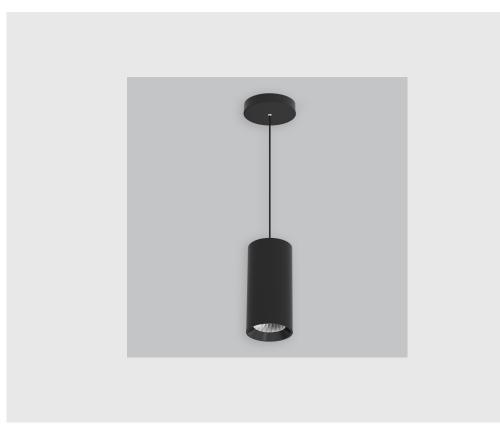

## **Specifications**

- 1. Control = DALI-2 DT8
- 2. CRI = >90
- 3. Lumen Type = High
- 4. CCT (Colour Temperature) = 6500K
- 5. Mounting Type = Pendant
- 6. Material Colour = Black
- 7. Dimension = NA
- 8. Distribution = Direct
- 9. Beam Angle =  $15^{\circ} 25^{\circ}$
- 10. Reflector = NA
- 11. Life of LED = L70 @50,000h
- 12. Watt = 1W 10W
- 13. SDCM = SDCM = < 3
- 14. Optics = Lens

GE macty downlighter has :

- Luminaire housing of die-cast- aluminium
- Suspended & surface mounted cylindrical COB downlight
- Extruded aluminium housing
- Die casted heat sink
- Efficient COB & reflector for light distribution
- Suitable for retail, hospitality & residential application
- CRI rating to render light more closely to object's true colours
- Vivid & accurate lighting effect