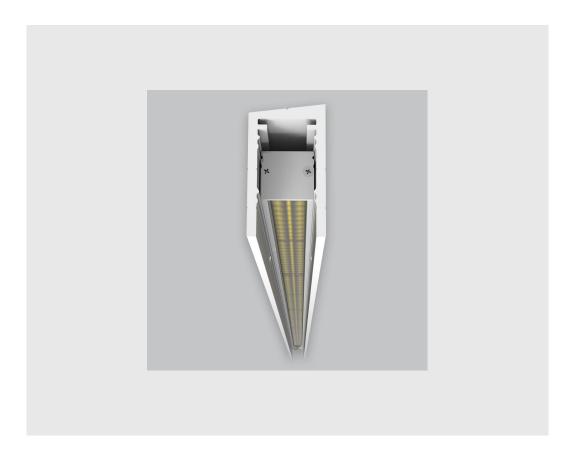

## P2 Vertical Wall Grazer has:

- •Luminaire housing made of extruded aluminium
- •Grazes walls
- •Accentuates surface textures better
- •Reduces hotspots and dead zones
- •Custom engineered
- •Precision optics provide a narrow 10° beam
- •Accommodates a wide range of wall heights
- •Perfect longitudinal glare reduction
- •Uniform illumination
- •Energy efficient LED with effective colour rendering