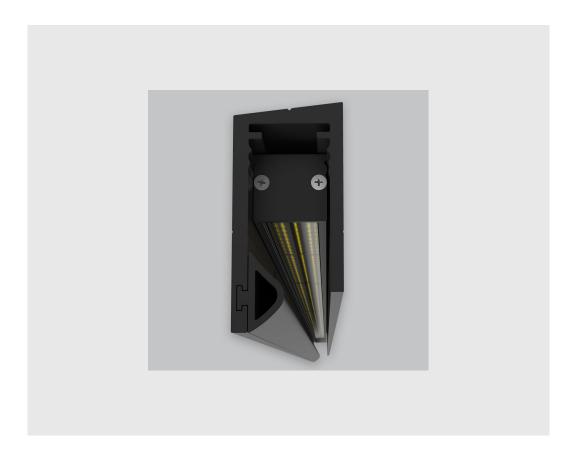

- P2 Vertical Wall Grazer with Visor has:
- •Luminaire housing made of extruded aluminium
- •Grazes walls vertically
- •Accentuates surface textures better
- •Reduces hotspots and dead zones
- •Custom engineered
- •Precision optics provide a narrow 10° beam
- •Accommodates a wide range of wall heights
- •Perfect longitudinal glare reduction
- •Uniform illumination
- •Energy efficient LED with effective colour rendering