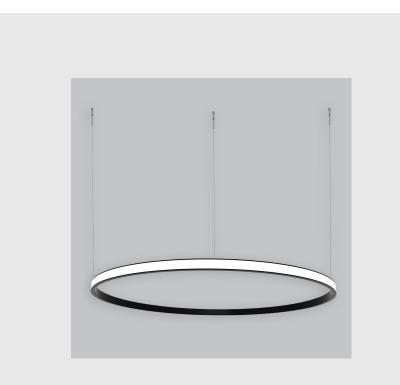

Unik Outer Lit Ring has :

- Outer lit ring with 20mm height
- Luminaire housing of aluminium
- Surface powder coated
- LED PCB mounted
- Bottom opening for easy maintenance
- Pendant with cable suspension
- Quick mounting system
- M6 bolt for M6 fastener
- Creates a beautiful scenery of lighting
- Uniform illumination
- Energy-efficient LED with color rendering